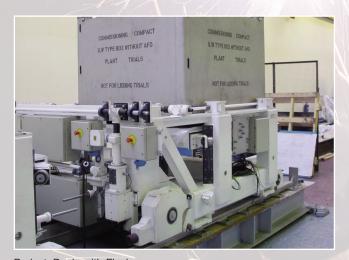

## Nuclear Projects

Project: Fuel End Cropping Machine

Project: ROV2

A MEMBER of
BRITAIN'S ENERGY COAST™
BUSINESS CLUSTER

www.becbusinesscluster.co.uk

Project: Gamma Gates

#### In Cell Equipment

- Retrieval Equipment
- · Fuel End Crop Equipment
- · Drum Posting Machines
- · Stillage Posting Machine
- · Flask Maintenance Facility
- Plugs and Liners
- Pump Laydown Equipment
- Hulls Metering Equipment
- Waste Transfer Cells
- Through Wall Drives
- · In Cell Tools
- Size Reduction & Compaction