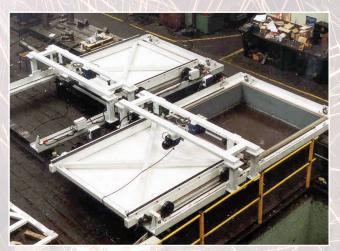

#### In Cell Cranes

- 5 tonne Drum Cranes
- 10 tonne Flask Cranes
- Puck Handling Cranes
- · 10 tonne Vault Cranes
- Grabs and Grapples