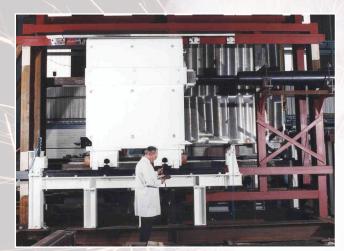

# Nuclear Projects

Project: 10 Tonne Vault Crane

Project: 10 Tonne Box Stillage Grapple

Project: Horizontal Sliding Door on test

Project: Waste Transfer Cell

Project: Bogie with Flask

Project: Seal Hatches

#### **Shield Doors**

- Rising Shield Doors (80 tnes)
- Personnel Access Doors
- Seal Hatches
- · Sliding Shield Doors
- · Hinged Shield Doors
- Gamma Gates