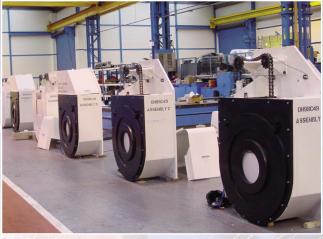

#### In Cell Equipment

- Retrieval Equipment
- · Fuel End Crop Equipment
- · Drum Posting Machines
- · Stillage Posting Machine
- · Flask Maintenance Facility
- Plugs and Liners
- Pump Laydown Equipment
- Hulls Metering Equipment
- Waste Transfer Cells
- Through Wall Drives
- · In Cell Tools
- Size Reduction & Compaction