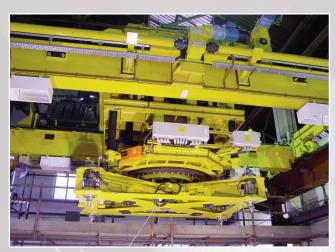

# Nuclear Projects

Project: 10 Tonne Vault Crane

Project: 10 Tonne Box Stillage Grapple

Project: Horizontal Sliding Door on test

Project: Waste Transfer Cell

Project: Bogie with Flask

Project: Seal Hatches

#### In Cell Cranes

- 5 tonne Drum Cranes
- 10 tonne Flask Cranes
- Puck Handling Cranes
- · 10 tonne Vault Cranes
- Grabs and Grapples