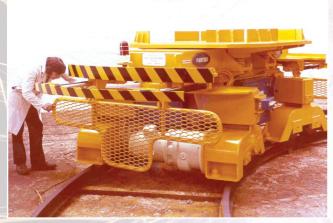

# Steel Projects

Customer: British Steel Scunthorpe Project: Tundish Transfer Car

1

Customer: Planet Corporation Project: Coil Car

Customer: British Steel Project: Reburbished Chock

Customer: Avesta SMACC Project: 135 Tonne Capacity Scrap Basket Transfer Car

#### Steelmaking

- Ladle Transfer Cars
- Scrap Basket Transfer Cars
  - Slag Pot Transfer Cars
- Vacuum Degassing Platforms

- · Pinch rolls
- Tundish Transfer Cars

Ladle Tilters

Nozzle Trolleys

Ingot Transfer Cars